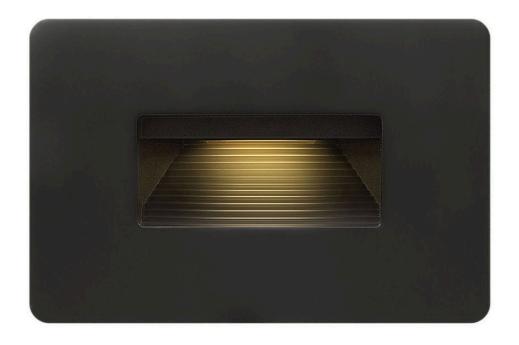

## **LUNA LED STEP 120V**

LUNA STEP LIGHT 120V HORIZONTAL 3000K

## 58508SK3K

The Luna step light is the perfect addition to any interior or exterior lighting plan and complements the Hinkley Luna outdoor lantern collection. A contemporary styled radius front die cast faceplate is included. The Luna step light is compatible with any decorator style faceplate and is easily retrofitted to any gang/receptacle location.

FINISH: Satin Black

WIDTH: 4.5" HEIGHT: 3" DEPTH: 2"

**LIGHT SOURCE**: Integrated LED **WATTAGE**: 4w LED \*Included

**HINKLEY** 33000 Pin Oak Parkway Avon Lake, OH 44012

**PHONE: (440) 653-5500** Toll Free: 1 (800) 446-5539 hinkley.com