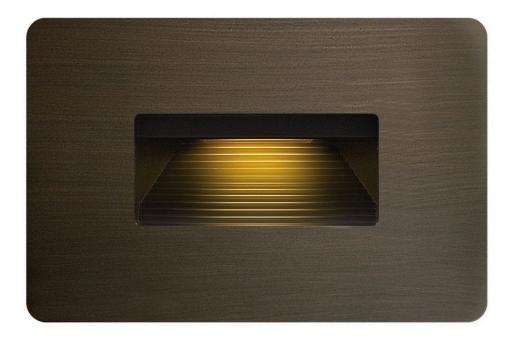

## **LUNA LED STEP 120V**

LUNA STEP LIGHT 120V HORIZONTAL

## 58508MZ

The Luna step light is the perfect addition to any interior or exterior lighting plan and complements the Hinkley Luna outdoor lantern collection. A contemporary styled radius front die cast faceplate is included. The Luna step light is compatible with any decorator style faceplate and is easily retrofitted to any gang/receptacle location.

FINISH: Matte Bronze

WIDTH: 4.5" HEIGHT: 3" DEPTH: 2"

**LIGHT SOURCE**: Integrated LED **WATTAGE**: 4w LED \*Included

**HINKLEY** 33000 Pin Oak Parkway Avon Lake, OH 44012 **PHONE: (440) 653-5500** Toll Free: 1 (800) 446-5539 hinkley.com