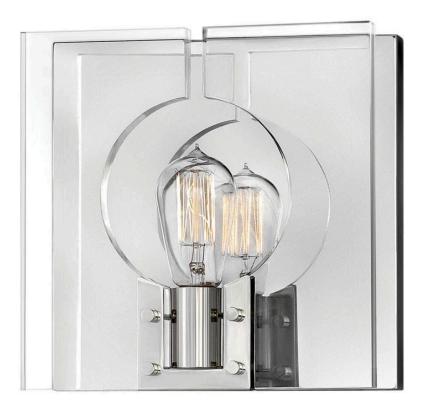

## **LUDLOW**

SINGLE LIGHT SCONCE

## 41310PNI

Ludlow cleverly blends a penchant for industrial features with inspiration drawn from Palladian architecture. Designed around the light source, Ludlow plays with the simple geometry of circles and squares for an ultra-stylish composition. Ludlow is part of the Lisa McDennon Collection.

FINISH: Polished Nickel\*
GLASS: Clear Acrylic

**WIDTH**: 10.5" **HEIGHT**: 10.5"

LIGHT SOURCE: Socket WATTAGE: 1-100w Med.

**HINKLEY** 33000 Pin Oak Parkway Avon Lake, OH 44012 **PHONE: (440) 653-5500** Toll Free: 1 (800) 446-5539 hinkley.com