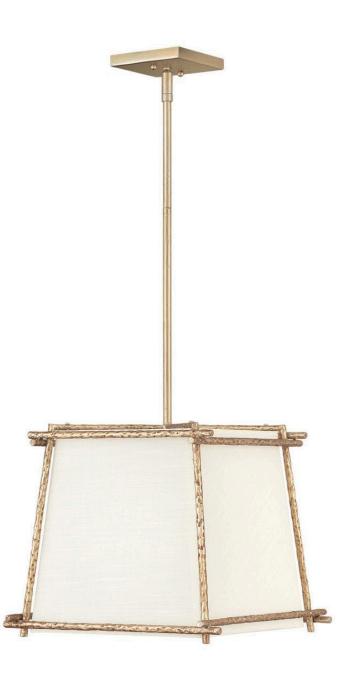

## SMALL PENDANT | 3677CPG

Tress approaches style from a different angle. The off-white textured fabric shade is bias-cut and framed in overlapping, hammered metal rods of Champagne Gold or Forged Iron. This simple structure translates into a sophisticated trapezoidal prism. Tress uses this natural look to add an organic feel to transitional decor.

FINISH: Champagne Gold SHADE: Off-White Textured WIDTH: 13.8" HEIGHT: 12" LIGHT SOURCE: Socket WATTAGE: 1-100w Med.