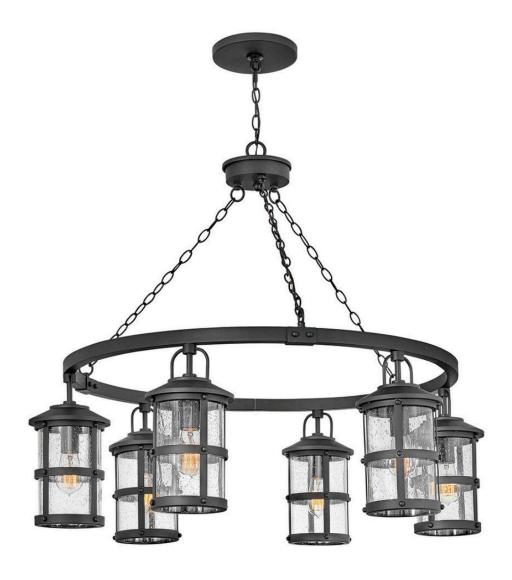

## 2689BK-LV

The look is relaxed, but the components of Lakehouse are quietly satisfying. Lakehouse features a distressed, Aged Zinc with Driftwood Gray and Black finish accompanied by clear seedy glass. Cast aluminum construction ensures Lakehouse will withstand for years. Blissfully simple, yet all the details are memorable.

FINISH: Black

GLASS: Clear Seedy

WIDTH: 42" HEIGHT: 32"

11210111.02

**LIGHT SOURCE**: LED Lamp

WATTAGE: 6-3.50w Med. LED \*Included TRANSFORMER REQUIRED: Yes

**HINKLEY** 33000 Pin Oak Parkway Avon Lake, OH 44012 **PHONE: (440) 653-5500** Toll Free: 1 (800) 446-5539 hinkley.com