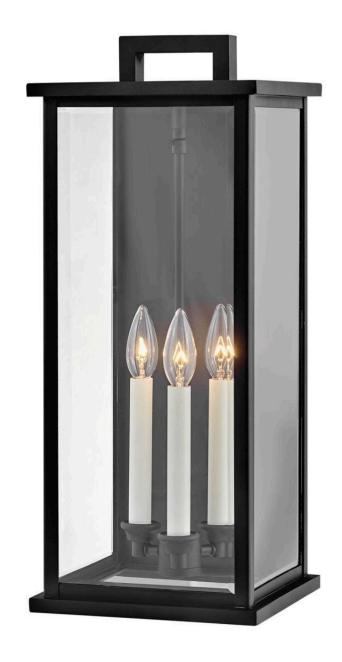

## **WEYMOUTH**

LARGE WALL MOUNT LANTERN

## 20015BK

Modernize your outdoor space without sacrificing the traditional appeal you long for. Weymouth's subtle yet overstated frame features a clean design, while its symmetrical lines evoke timeless elegance with a contemporary edge. The contrast candle sleeves in warm white balance the robust Black or Oil Rubbed Bronze aluminum cast frame. The beveled glass is an elegant touch to help refract the light.

FINISH: Black

GLASS: Clear Beveled

**WIDTH**: 9.5" **HEIGHT**: 22"

LIGHT SOURCE: Socket WATTAGE: 3-60w Cand.

HINKLEY 33000 Pin Oak Parkway Avon Lake, OH 44012 **PHONE: (440) 653-5500** Toll Free: 1 (800) 446-5539 hinkley.com