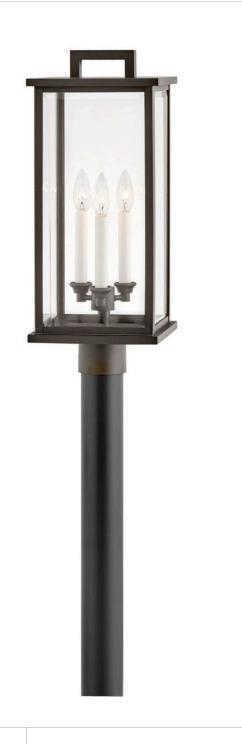

## **WEYMOUTH**

LARGE POST TOP OR PIER MOUNT LANTERN

## 20011OZ

Modernize your outdoor space without sacrificing the traditional appeal you long for. Weymouth's subtle yet overstated frame features a clean design, while its symmetrical lines evoke timeless elegance with a contemporary edge. The contrast candle sleeves in warm white balance the robust Black or Oil Rubbed Bronze aluminum cast frame. The beveled glass is an elegant touch to help refract the light.

**FINISH**: Oil Rubbed Bronze **GLASS**: Clear Beveled

**WIDTH**: 9"

HEIGHT: 22.3"

**LIGHT SOURCE**: Socket **WATTAGE**: 3-60w Cand.

HINKLEY 33000 Pin Oak Parkway Avon Lake, OH 44012 **PHONE: (440) 653-5500** Toll Free: 1 (800) 446-5539 hinkley.com