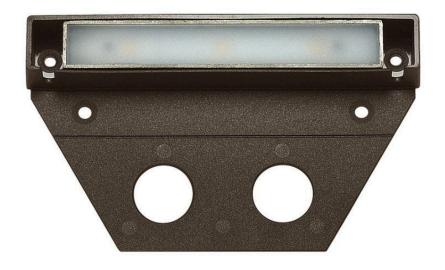

## NUVI

NUVI MEDIUM DECK SCONCE

## 15446BZ

NUVI offers exceptional 12v LED horizontal illumination due to its innovative composite optic technology. Constructed of durable, solid vinyl alloy NUVI is fit for harsh environments, offering resiliency and long-life. A diverse range of mounting opportunities and easy installation ensure maximum flexibility. ETL rated for indoor/outdoor use.

FINISH: Bronze

GLASS: Composite PC

WIDTH: 5"
HEIGHT: 0.8"
DEPTH: 3"

LIGHT SOURCE: Integrated LED
WATTAGE: 1.90w LED \*Included
TRANSFORMER REQUIRED: Yes

**HINKLEY** 33000 Pin Oak Parkway Avon Lake, OH 44012 **PHONE: (440) 653-5500** Toll Free: 1 (800) 446-5539 hinkley.com