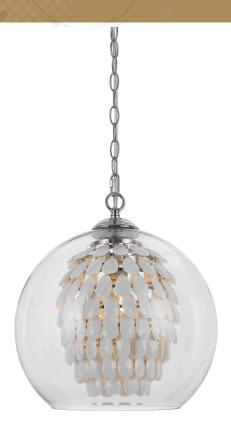

## elements Series

**9105-1H** *Glitzy Chandelier Collection White*1-60W Edison Base
Chandelier, 14.5"H × 15"D

The Elements Glitzy Chandelier is the perfect way to add a touch of glamour in the entryway or den. Although this beautiful chandelier only requires one light bulb, its cascading crystals reflect light beams in a manner that makes it appear as if it has multiple light sources. Color pops from it, making it the perfect statement piece for any room! This piece is versatile and can be hung as a swag lamp or professionally installed as a ceiling fixture with with a hardwired connection.

- Cascading crystal
- Pop of color
- •Statement piece
- •60 W bulb required (not included)
- •Hardwire or plug in options
- •Hardware included
- •Swag kit included
- •14" D glass surrounding the fixture
- •10' chain included
- •UL listed