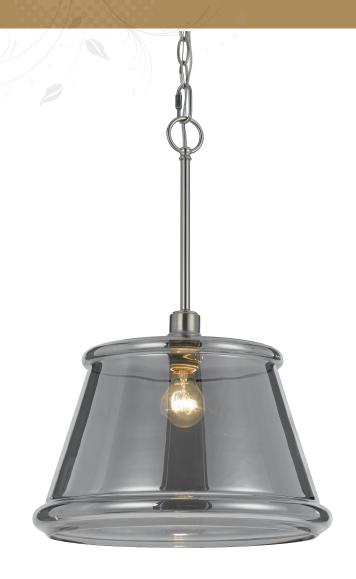

## eléments Seríes

8698-1P Prism 1-60W Edison Base *Pendant*, 22"H × 15"D

The AF Lighting 8698-1P Prism Pendant is hand blown glass in a smoke iridescent finish. Our pendant comes with hard-wire instructions and an on/off line switch. This transitional style pendant takes a 60 watt bulb (not included). Due to handcrafting, no two are alike.

- Hand blown glass
- •Smoke iridescent finish
- •10 ft. of chain included
- •Hard-wire only
- •On/off line switch
- •Transitional style
- •Takes a 60 watt bulb (not included)
- •Due to hand-crafting, no two are alike
- •Elements series
- •Adjustable height •Shade diameter: 15" x 9.5"
- •Canopy size: 5" x 1"
- •UL listed