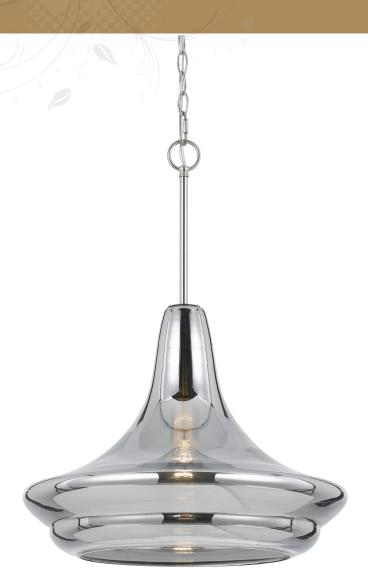

## elements Series

**8697-1P** *Metro*1-60W Edison Base *Pendant*, 25.5"H × 18"D

The AF Lighting 8697-1P Metro Pendant is hand blown glass in a smoke iridescent finish. Our pendant comes with hard-wire instructions, and an on/off line switch. This Transitional style pendant takes a 60 watt bulb (not included). Due to hand-crafting, no two are alike.

- •Hand blown glass
- •Smoke iridescent finish
- •10 ft. chain included
- •Hard-wire only
- •On/off line switch
- •Transitional style
- •Takes a 60 watt bulb (not included)
- •Due to hand-crafting, no two are alike
- •Elements series
- •Adjustable height
- •Shade diameter 18" x 15"
- •Canopy size 5" x 1"
- •UL listed