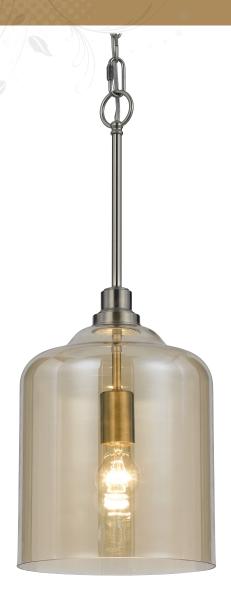

## 8695-1P

Vision

1-60W Edison Base Pendant, 24"H × 11.5"D

The AF Lighting 8695-1P Vision Pendant is hand blown glass in a soft champagne finish. Hard-wire instructions are included and this transitional style pendant takes a 60 watt bulb (not included). It's a great part of the Elements series, and due to hand-crafting, no two are alike.

- •Hand blown glass
- •Soft champagne finish
- •10 ft. chain included
- •Hard-wire only
- •Takes a 60 watt bulb (not included)
- •Transitional style
- •Due to hand-crafting, no two are alike
- •Elements series
- •Line on/off switch
- •Adjustable height
- •Shade diameter: 11.5" x 11.5"
- •Canopy size: 5" x 1"
- •UL listed