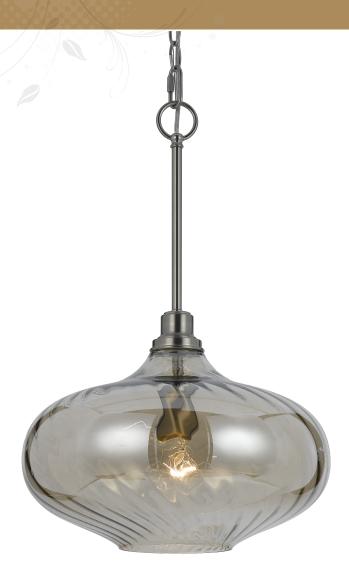

## 8694-1P

Luna

1-60W Edison Base Pendant, 22.5"H × 15"D

The AF Lighting 8694-1P Luna Pendant is hand ripple blown glass in a iridescent smoke finish. It's transitional style makes it great to use with any décor or in any room. Our pendant takes a 60 watt bulb (not included) and features a 10 foot chain and an on/off line switch. Hard-wire instructions included. Due to hand-crafting, no two are alike.

- •Hand ripple blown glass
- •Iridescent smoke finish.
- $\bullet Transitional\ style \\$
- •Takes a 60 watt bulb (not included)
- •Swag kit included
- •Line on/off line switch
- •Hard-wire only
- •Due to hand-crafting, no two are alike
- •Elements series
- •Adjustable height
- •10 ft. chain included
- •Canopy size: 5" x 1"
- •UL listed