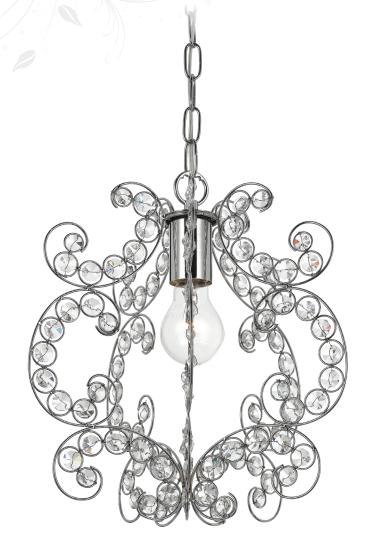

## elements Series

8479-1H Rapture 1-100W Edison Base *Mini Chandelier*, 14"H × 14"D

The AF Lighting 8479-1H Rapture Mini Chandelier is hand crafted with chrome wire that is accented with clear hand applied cut glass. Simple yet elegant great to use in may applications of decorating. Complete with a full swag kit making this versatile to use and it allows it to be easily installed in any space. This Traditional mini chandelier uses a 100 watt bulb (not included) and has an on/off line switch included. Can be hardwired if needed- all hardware included. Due to handcrafting, no two are alike.

- •Hand crafted with chrome wire
- •Accented with clear hand applied cut glass
- •Swag kit included •Transitional style
- •100 watt bulb (not included)
- •On/off line switch
- •Hard-wire or plug in options
- •Due to handcrafting, no two are alike
- •Elements series
- •Adjustable height
- •10 ft. chain included
- •Canopy size" 5" x 1"
- •UL listed