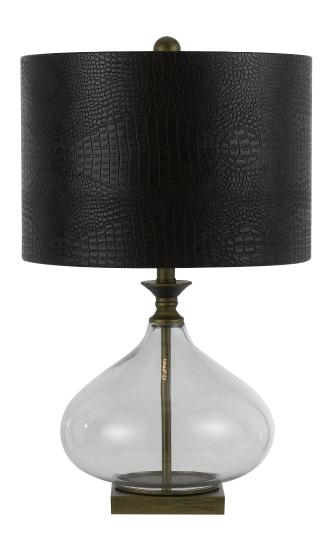

**8473-TL**Sanjay
1-150W 3-Way Edison Base
Table Lamp, 24.5"H × 15"D

The AF Lighting 8473-TL Sanjay Table Lamp is a unique combinations of mixed mediums. It's crafted with hand blown clear glass and antique brass fittings, sitting on a square base, and the shade is hand crafted in faux crock in dark brown. This lamp uses a 150 watt three-way bulb (not included) and is so versatile for traditional settings. Due to hand-crafting and hand finishing no two are alike.

- •Crafted with hand blown clear glass
- •Antique brass fittings
- •Square base
- •Shade is hand crafted in faux crock in dark brown
- •Uses a 150 watt three-way bulb (not included)
- •Transitional style
- •Due to hand-crafting and hand finishing no two are alike
- •Elements series
- •Rotary 3-way switch
- •Shade diameter: 15" x 10.5"
- •UL listed