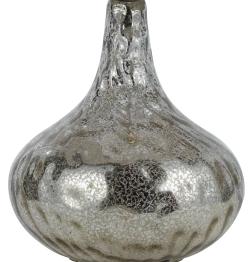

## elements Series

**8264-TL** *Clifton* 1-100W Edison Base *Table Lamp*, 23"H × 14"D

The AF Lighting 8264-TL Clifton Table Lamp is made of antiqued silver bubble glass and is topped with a natural cork shade with a touch of silver. This modern style lamp uses a 100 watt bulb (not included) and includes an on/off switch. It's a great addition to add a punch of excitement to any decor. Due to handcrafting no two are alike.

- •Antiqued silver bubble glass
- •Natural cork shade with a touch of silver
- •100 watt bulb (not included)
- •Modern style
- •Rotary one-way switch
- •Due to hand-crafting no two are alike
- •Elements series
- •UL listed