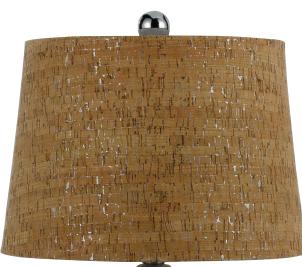

## elements Series

**8264-TL** *Clifton* 1-100W Edison Base *Table Lamp*, 23"H × 14"D

The AF Lighting 8264-TL Clifton Table Lamp is made of antiqued silver bubble glass and is topped with a natural cork shade with a touch of silver. This modern style lamp uses a 100 watt bulb (not included) and includes an on/off switch. It's a great addition to add a punch of excitement to any decor. Due to handcrafting no two are alike.

- •Antiqued silver bubble glass
- •Natural cork shade with a touch of silver
- •100 watt bulb (not included)
- •Modern style
- •Rotary one-way switch
- •Due to hand-crafting no two are alike
- •Elements series
- •UL listed