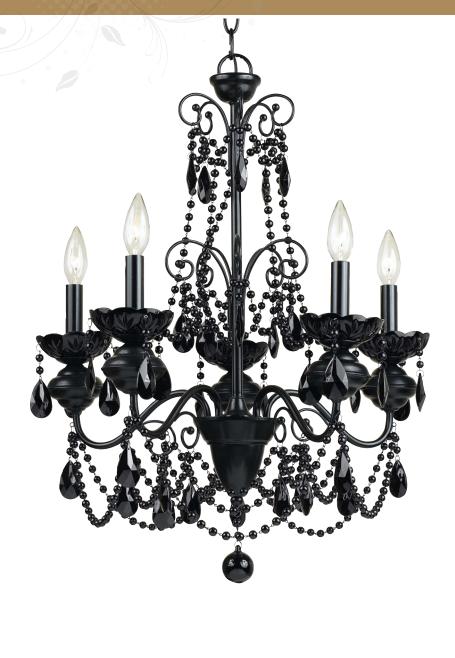

## AFHGHTING

elements Series

7**506-5H** *Mischief* 5-60W Candle Base *Chandelier*, 26"H × 21"D

The AF Lighting 7506-5H Mischief Five Light Chandelier has a black metal frame with intricate scroll work, and black glass beads that hang from silver chains. It uses five 60 Watt candle base bulbs (not included) and is hard-wire only. This traditional style chandelier is part of the Elements series, and due to hand-crafting no two are alike. Simply assembly is required.

- •Black metal frame
- Intricate scroll work
- •Black glass beads hang from silver chains
- •Five 60 Watt candle base bulbs (not included)
- •Hard-wire only
- •Traditional style
- •Due to hand-crafting no two are alike
- •Elements series
- •Simply assembly is required
- •Adjustable height
- •Hardware included
- •12 ft. chain included
- •Canopy size: 5" x 5"
- •UL listed