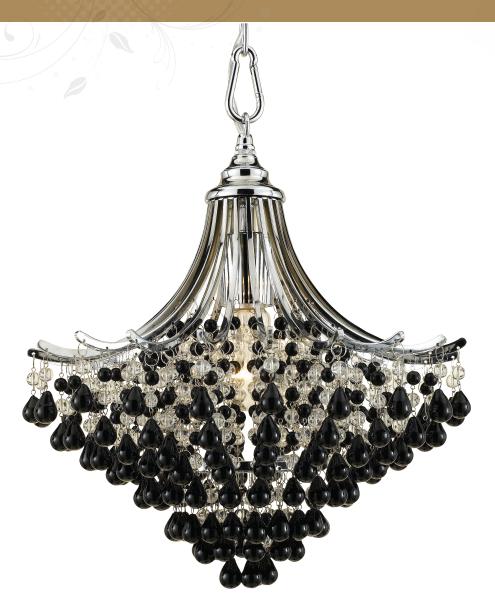

elements Series

7491-1H Spellbound 1-60W Edison Base Pendant,  $16"H \times 12"D$ 

The AF Lighting 7491-1H Spellbound One Light Pendant features a chrome finish with clear and black glass beads. This modern style pendant uses one 60 Watt candle base bulb (not included) and includes a swag kit and hard-wire option. Due to hand-crafting no two are alike.

- •Chrome finish
- •Clear and black glass beads
- Modern style60 Watt candle base bulb (not included)

- Swag-kit
  Hard-wire or plug in option
  Due to hand-crafting no two are alike
- •Elements series
- •Line on/off switch
- Adjustable heightHardware included
- •10 ft. chain included
- •Canopy size: 5" x 1"
- •UL listed