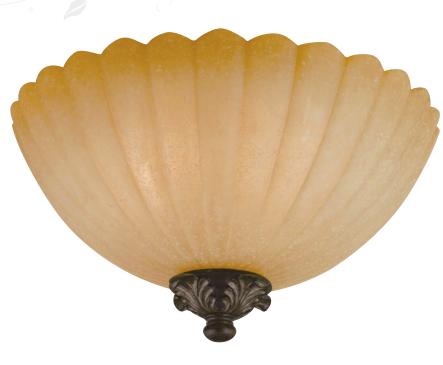

6920-3C

Katherine
3-60W Edison Base

Mount, 10"H × 18"D

The AF Lighting 6920-3C Katherine Flush Mount ceiling light is crafted in cognac finished metal with golden alabaster glass globes, suggesting the softly lit spaces of a Victorian parlor but the unmistakable lines and embellishments are comfortable anywhere. This fixture requires three 60W Edison base bulbs and must be hardwired. Assembly required. (Bulbs not included)

- •Cognac finished metal
- •Golden alabaster glass globes
- •Shade dimensions: D17.5" X H7"
- •Three 60W Edison base bulbs (bulbs not included)
- •Hard-wire only
- •Hardware included
- •Elements series
- Assembly required
- •UL listed