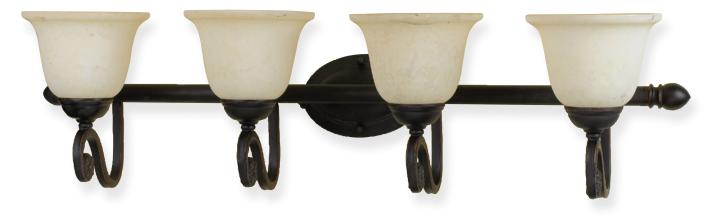

## AFHGHTING

**6909-4WB** *Harmony* 4-60W Edison Base Vanity, 10.25"L × 35.25"W × 9.5"H

The AF Lighting 6909-4WB Harmony Four Light Vanity features a oil rubbed bronze finish with frosted alabaster glass. This traditional style vanity uses four 60 watt bulbs (not included) and is hard-wire only. It's a part of the Elements series and a great addition to the Harmony collection. Due to handcrafting no two are alike.

•Oil rubbed bronze finish

- •Frosted alabaster glass
- •Traditional style
- •Four 60 watt bulbs (not included)
- •Hard-wire only
- •Due to hand-crafting no two are alike
- •Elements series
- •Harmony collection
- •Hardware included
- •Shade diameter 6.5" x 4.5"
- •UL listed