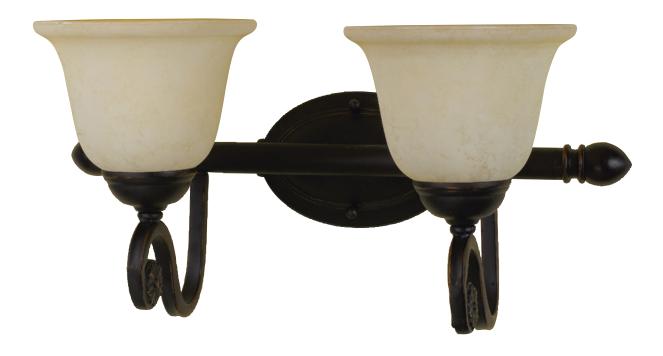

## 6907-2WB

Harmony

2-60W Edison Base *Vanity*, 10.25"L × 18.5"W × 9.5"H

The AF Lighting 6907-2WB Harmony Two Light Vanity features a oil rubbed bronze finish with frosted alabaster glass. This traditional style vanity uses two 60 watt bulbs (not included) and is hard-wire only. It's a part of the Elements series and a great addition to the Harmony collection. Due to hand-crafting no two are alike.

- •Oil rubbed bronze finish
- •Frosted alabaster glass
- •Two 60 watt bulbs (not included)
- •Traditional style
- •Hard-wire only
- •Due to hand-crafting no two are alike.
- •Elements series
- •Harmony collection
- •Hardware included
- •Shade diameter: 6.5" x 4.5"
- •UL listed