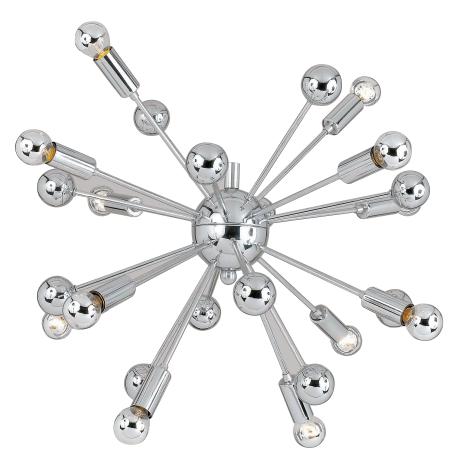

## 5695-12H

Supernova

12-40W Candle Base Chandelier, 24"H × 26"D

The AF Lighting 5695-12H Supernova Twelve Light Chandelier features a polished chrome finish with twenty silver tipped 40 watt bulbs included. Also, its design features a central sphere, which has slender bulb arms coming out of it. The dimmer enables you to adjust the brightness of the chandelier's light to suit your preference. This modern style chandelier is hard-wire only. Assembly required.

- •Modern style
- •Enhanced with 12 silver tipped bulbs
- •Twelve 40 watt bulbs included
- •Central sphere with slender arms
- •Dimmer
- Modern style
- •Hard-wire only
- •Assembly required
- •Elements series
- •Supernova collection •Adjustable height
- •Hardware included •10 ft. chain included
- •UL listed