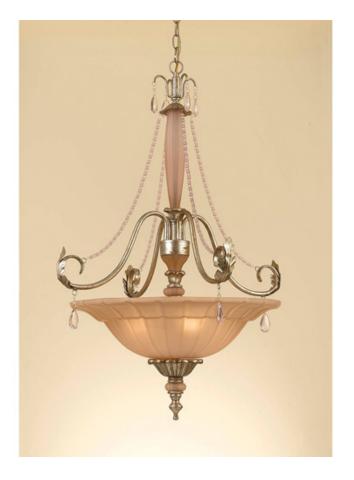

elements Series

**5602-4H** Serena 4- 60W Edison Base Pendant, 23"L × 23"W × 32"H

The AF Lighting 5602-4H Serena Four Light Pendant features a soft gold finish with blush glass with clear and pink bead accents. This traditional style lighting uses four 60 watt candle base bulbs (not included) and is hard-wire only. Assembly required.

- •Soft gold finish
- •Blush glass shade
- •Clear and pink bead accents
- •Four 60 watt candle base bulbs (not included)
- •Hard-wire only
- Traditional style
- •Elements series
- •Assembly required
- •Adjustable height
- •Hardware included
- •Shade diameter 19.5" x 5"
- •Canopy size: 5" x 1"
- •UL listed