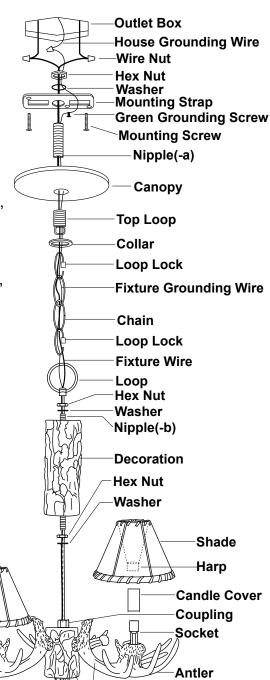

- 1. Attach nipple(-a) to the mounting strap, then secure it with a washer and hex nut.
- 2. Attach the mounting strap to the outlet box by using two mounting screws.
- 3. Secure the top loop to nipple(-a).
- 4. Thread the fixture wire and fixture grounding wire through the washer, hex nut, nipple(-b), decoration, washer, hex nut and loop in order.
- 5. Thread nipple(-b) into the coupling, then secure it with a washer and a hex nut.
- 6. Attach the decoration onto the fixture by inserting nipple(-b), then secure it with a washer and hex nut.
- 7. Secure the loop onto nipple(-b).
- 8. Choose the length of the chain you need, then weave the fixture wire and the fixture grounding wire through the chain, collar and canopy.
- 9. Connect one end of the chain with the loop by using a loop lock.
- 10. Connect the other end of the chain with the top loop by using another loop lock.
- 11. Thread the fixture wire and fixture grounding wire through the top loop, nipple(-a) and mounting strap.
- 12. Pull out the outlet wires and house grounding wire from the outlet box. Make wire connections using the wire nuts:
  - ---The smooth wire (marked) from the fixture to the black wire from the power source.
  - ---The ridged wire (unmarked) from the fixture to the white wire from the power source.
  - ---Attach the fixture grounding wire to the mounting strap with the green grounding screw. Then connect it to the house grounding wire with a wire nut.

Carefully put the wires back into the outlet box.

- Attach the canopy to the mounting strap by inserting the top loop, then secure it with the collar.
- 14. Attach the candle covers to the sockets, then attach the harps of the shades onto the candle covers.
- 15. Install bulbs (not included). See relamping label at socket area or packaging for maximum allowed wattage.
- 16. Turn on the power at the main fuse or circuit breaker box.