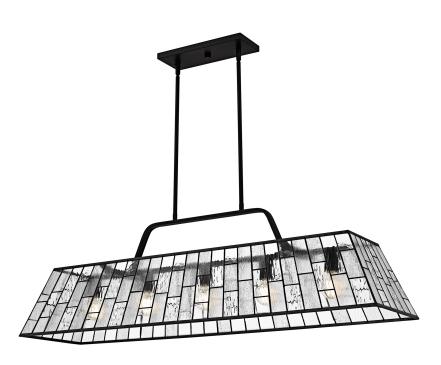

## QLC6176MBK

Rainier 5-Light Matte Black Linear Chandelier Matte Black

## **DIMENSIONS**

Dimensions: 48.00" W x 14.75" H x 12.00" D

Overall Height: 53.5"

Canopy Dimensions: 4.75"W x 12.00"D

Chain/Downrod Length: 4 (0.5"D x 6") and 4 (0.5"D x 12")

Down Rods

Weight: 19.36 lbs

## **DETAILS**

Material: STEEL

Glass/Shade Description: Multitextured Art

Glass - Glass