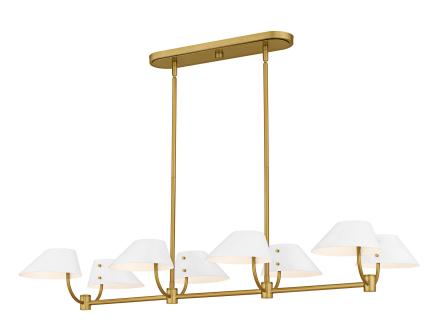

#### PNY842BRG

Penley 6-Light Brushed Gold Linear Chandelier Brushed Gold

# **DETAILS**

Material: STEEL
Glass/Shade Description: Metal - Metal

## **DIMENSIONS**

Dimensions: 42.00" W x 6.50" H x 21.00" D

Overall Height: 41.5"

Canopy Dimensions: 18.00"W x 4.50"D

Chain/Downrod Length: 4 (0.5"D x 6") and 4 (0.5"D x 12")

Down Rods

Weight: 12.54 lbs

Quoizel, Inc. - 6 Corporate Parkway - Goose Creek, SC 29445