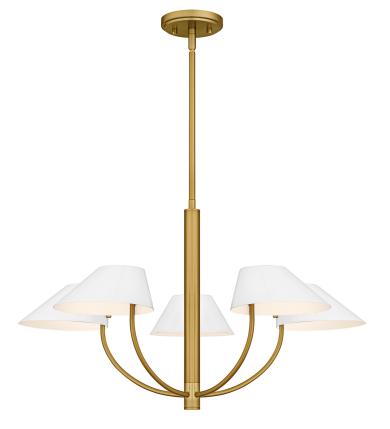

# PNY5028BRG

Penley 5-Light Brushed Gold Chandelier Brushed Gold

# **DIMENSIONS**

Dimensions: 28.00" W x 16.25" H x 28.00" D

Overall Height: 55.25"

Canopy Dimensions: 5.00"W x 5.00"D

Chain/Downrod Length: 2 (0.5"D x 6") and 2 (0.5"D x 12")

Down Rods

Weight: 6.82 lbs

# **DETAILS**

Material: STEEL

Glass/Shade Description: Metal - Metal