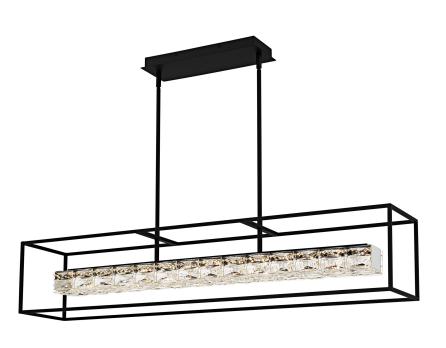

#### PCDZ148MBK

Dazzle Matte Black Linear Chandelier Matte Black

# **DETAILS**

Material: STEEL

Glass/Shade Description: Clear Crystal Glass

- Glass - Crystal

### **DIMENSIONS**

Dimensions: 48.00" W x 10.25" H x 9.25" D

Overall Height: 49.75"

Canopy Dimensions: 15.00"W x 4.75"D

Chain/Downrod Length: 4 (0.5"D x 6") and 4 (0.5"D x 12")

Down Rods

Weight: 24.20 lbs

obligation or liability to modify any products previously manufactured and without notice. This literature depicts a product DESIGN that is the SOLE and EXCLUSIVE PROPERTY of Quoizel Inc. Compliance with U.S. COPYRIGHT and PATENT requirements, notification is hereby presented in this form that this literature, or this product depicts, is NOT to be copied, altered or used in any manner without the express written consent of, or contray to the best interests of Quoizel Inc. 03/31/2013