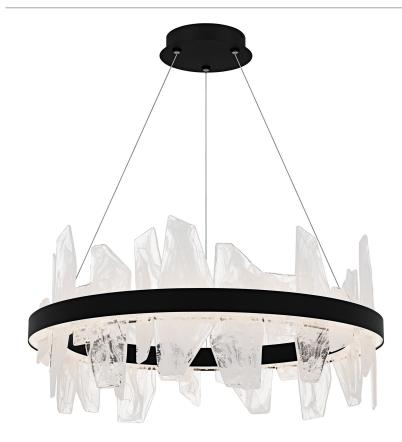

## PCAUR5030MBK

Aurelia Matte Black Chandelier Matte Black

#### **DETAILS**

Material: STEEL

Glass/Shade Description: White Swirl Glass -

Glass