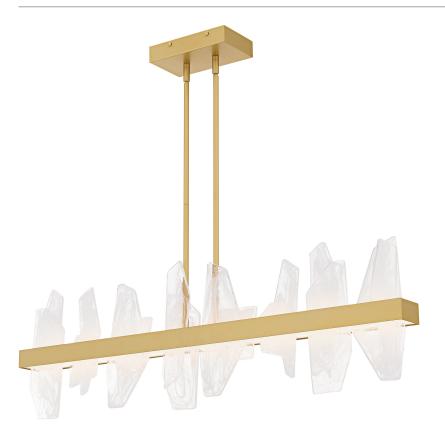

#### PCAUR142SGD

Aurelia Soft Gold Linear Chandelier Soft Gold

## **DIMENSIONS**

Dimensions: 42.00" W x 13.75" H x 4.75" D

Overall Height: 53"

Canopy Dimensions: 8.75"W x 4.75"D

Chain/Downrod Length: 4 (0.5"D x 6") and 4 (0.5"D x 12")

Down Rods

Weight: 21.34 lbs

## **DETAILS**

Material: STEEL

Glass/Shade Description: White Swirl Glass -

Glass