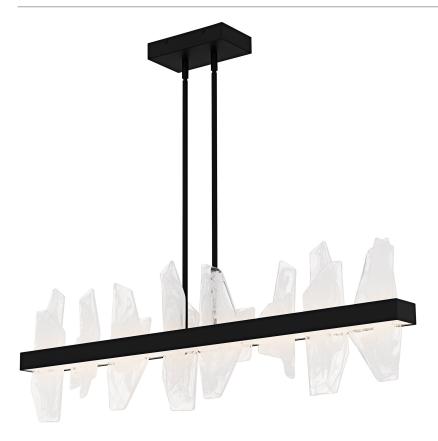

#### PCAUR142MBK

Aurelia Matte Black Linear Chandelier Matte Black

## **DIMENSIONS**

Dimensions: 42.00" W x 13.75" H x 4.75" D

Overall Height: 53"

Canopy Dimensions: 8.75"W x 4.75"D

Chain/Downrod Length: 4 (0.5"D x 6") and 4 (0.5"D x 12")

Down Rods

Weight: 21.34 lbs

# **DETAILS**

Material: STEEL

Glass/Shade Description: White Swirl Glass -

Glass