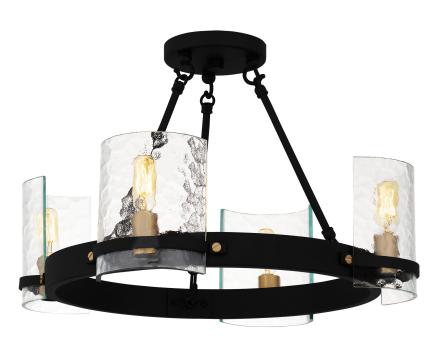

# GLC1720MBK

Gloucester 4-Light Matte Black Semi-Flush Mount Matte Black

# **DETAILS**

Material: STEEL

Glass/Shade Description: Clear Hammered

Glass - Glass

## **LAMPING**

Light Source: Socketed

Bulb Included: No

Bulb Type: Candelabra Base

Bulb Quantity: 4

Watts per Bulb: 60

LED Wattage Equivalent: 15W

## **DIMENSIONS**

Dimensions: 20.00" W x 12.50" H x 20.00" D

Overall Height: 66.6"

Canopy Dimensions: 5.00"W x 0.75"D

Chain/Downrod Length: 4'

Weight: 9.68 lbs