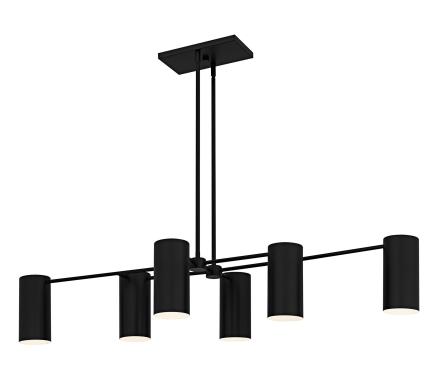

#### FLD650MBK

Foreland 6-Light Matte Black Linear Chandelier Matte Black

## **DIMENSIONS**

Dimensions: 50.00" W x 9.00" H x 21.00" D

Overall Height: 48"

Canopy Dimensions: 10.50"W x 5.50"D

Chain/Downrod Length: 4 (0.5"D x 6") and 4 (0.5"D x 12")

Down Rods

Weight: 11.44 lbs

Quoizel, Inc. - 6 Corporate Parkway - Goose Creek, SC 29445