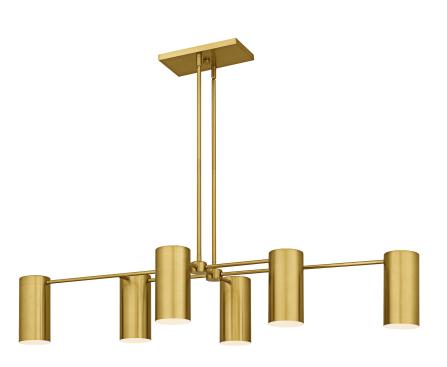

#### FLD650BRG

Foreland 6-Light Brushed Gold Linear Chandelier Brushed Gold

## **DIMENSIONS**

Dimensions: 50.00" W x 9.00" H x 21.00" D

Overall Height: 48"

Canopy Dimensions: 10.50"W x 5.50"D

Chain/Downrod Length: 4 (0.5"D x 6") and 4 (0.5"D x 12")

Down Rods

Weight: 11.44 lbs

Quoizel, Inc. - 6 Corporate Parkway - Goose Creek, SC 29445