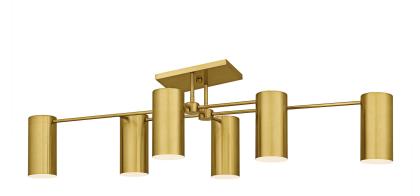

#### FLD1750BRG

Foreland 6-Light Brushed Gold Semi-Flush Mount Brushed Gold

## **DIMENSIONS**

Dimensions: 50.00" W x 14.00" H x 21.00" D

Canopy Dimensions: 10.50"W x 5.50"D

Weight: 11.44 lbs

or this product depicts, is NOT to be copied, altered or used in any manner without the express written consent of, or contray to the best interests of Quoizel Inc. 03/31/2013