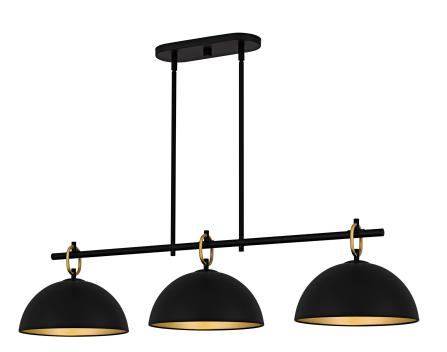

## CEO344MBK

Cleo 3-Light Matte Black Linear Chandelier Matte Black

# **DETAILS**

Material: STEEL

Glass/Shade Description: Metal - Steel

## **DIMENSIONS**

Dimensions: 44.25" W x 10.00" H x 12.00" D

Overall Height: 49.25"

Canopy Dimensions: 12.00"W x 0.75"D

Chain/Downrod Length: 4 (0.5"D x 6") and 4 (0.5"D x 12")

Down Rods

Weight: 9.46 lbs

Quoizel, Inc. - 6 Corporate Parkway - Goose Creek, SC 29445