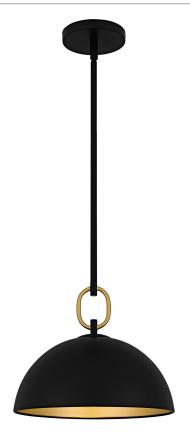

## **CEO1812MBK**

Cleo 1-Light Matte Black Pendant Matte Black

# **DIMENSIONS**

Dimensions: 12.00" W x 10.00" H x 12.00" D

Overall Height: 46.75"

Canopy Dimensions: 5.00"W x 0.75"D

Chain/Downrod Length: 2 (0.5"D x 6") and 2 (0.5"D x 12")

Down Rods

Weight: 3.08 lbs

#### **DETAILS**

Material: STEEL

Glass/Shade Description: Metal - Steel