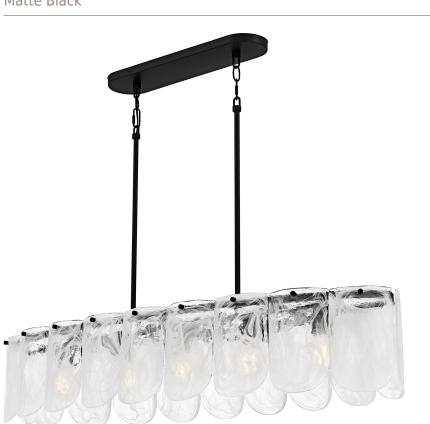

#### CAS543MBK

Cassidy 5-Light Matte Black Linear Chandelier Matte Black

#### DIMENSIONS

| Dimensions: 43.00" W x 9.25" H x 13.50" D                             |
|-----------------------------------------------------------------------|
| Overall Height: 51.5"                                                 |
| Canopy Dimensions: 18.00"W x 0.75"D                                   |
| Chain/Downrod Length: 4 (0.5"D x 6") and 4 (0.5"D x 12")<br>Down Rods |
| Weight: 30.14 lbs                                                     |

### DETAILS

| Material: STEEL                              |
|----------------------------------------------|
| Glass/Shade Description: White Swirl Glass - |
| Glass - Frosted                              |