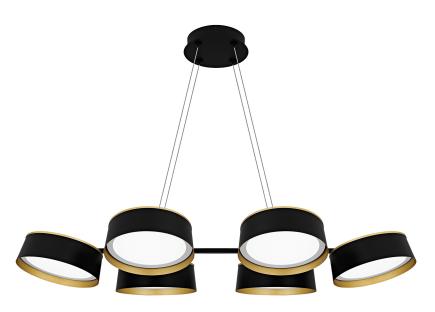

#### BYS640MBK

Byrnes Matte Black Linear Chandelier Matte Black

#### **DIMENSIONS**

Dimensions: 40.00" W x 4.50" H x 21.00" D

Overall Height: 100"

Canopy Dimensions: 6.25"W x 6.25"D

Weight: 18.83 lbs

or this product depicts, is NOT to be copied, altered or used in any manner without the express written consent of, or contray to the best interests of Quoizel Inc. 03/31/2013