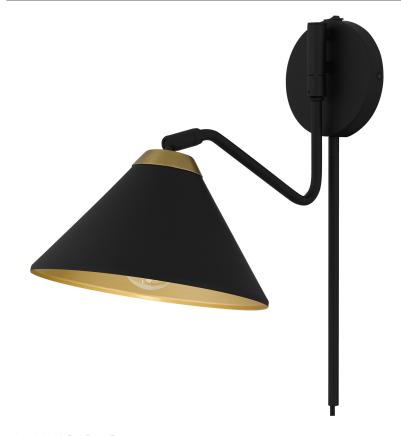

## ALS8810MBK

Alscott 1-Light Matte Black Wall Sconce Matte Black

# **DIMENSIONS**

Dimensions: 10.00" W x 12.00" H x 16.75" D

Overall Height: 30.5"

Backplate Dimensions: 5.50"H x 5.50"W

Chain/Downrod Length: 2 (0.5"D x 12") Down Rods

HCWO: 3"

Weight: 4.30 lbs

## **DETAILS**

Material: STEEL

Glass/Shade Description: Metal - Metal