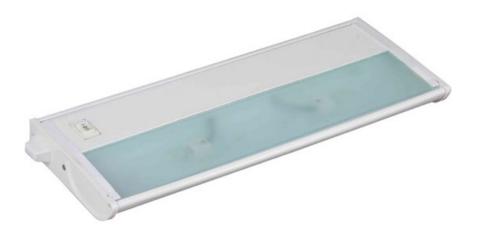

### PRODUCT DESCRIPTION

With a sleek profile, linkability and direct wiring, CounterMax MX-X120c Series installs easily under the cabinet and emits a warm light. The hinged top gives easy access to the long-lasting Xenon bulbs and wiring. Cabinets stay cool and safe due to the unique airflow design that limits heat transfer.