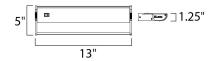

# **MEASUREMENTS**

DIMENSION : 13." L x 5." W x 1.25" H

HANGING WEIGHT : 1.9 lb