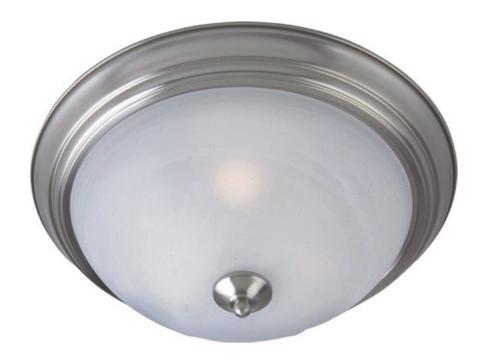

## **PRODUCT DESCRIPTION**

Maxim Lighting's energy efficiency commitment to both the residential lighting and the home building industries will assure you a product line focused on your basic lighting needs. With the Flush Mount EE collection you not only will find quality lighting that is well designed, well priced and readily available, but also energy efficient featuring energy saving fluorescent lighting that saves money and allow for low maintenance.

# **FINISHES OPTION**

Satin Nickel SN

GLASS Marble MR

MATERIAL Steel