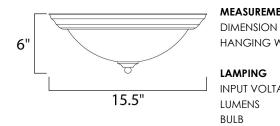

#### **MEASUREMENTS**

CRI

: 15.5" L x 15.5" W x 6." H HANGING WEIGHT : 3.97 lb

#### LAMPING INPUT VOLTAGE :120V LUMENS

: 2,700 Rated (0 Del.) : 3 x 13W (INCLUDED), 39W Total : 80+ CRI COLOR\_TEMP :2700K