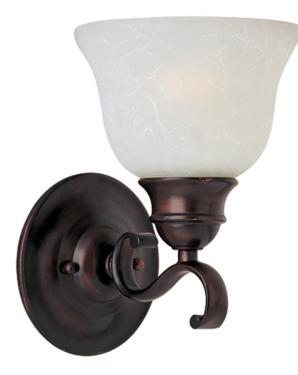

### **PRODUCT DESCRIPTION**

Linda EE is a beautiful transitional energy saving collection with long flowing arms. The warm Wilshire glass perfectly complements the Oil Rubbed Bronze finish. Fixtures include energy efficient, long lasting and low maintenance compact fluorescent bulbs, with select fixtures being Energy Star certified.

## FINISHES OPTION

Oil Rubbed Bronze OI

### GLASS Ice IC

MATERIAL

Iron