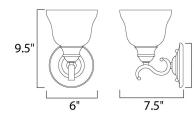

### MEASUREMENTS

DIMENSION MAX OAH HANGING WEIGHT

IGING WEIGI

## LAMPING

LUMENS BULB CRI COLOR\_TEMP : 6." W x 9.5" H x 7.5" Ext : 9.5" OAH 5.5" W x 5.5" H : 2.05 lb