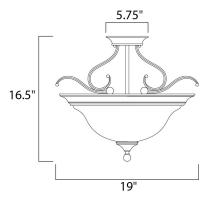

# **MEASUREMENTS**

DIMENSION : 19." W x 16.5" H
MAX OAH : 16.5" OAH

CANOPY : 5.75" W x 1.25" H x 5.75" L

HANGING WEIGHT : 10.58 lb