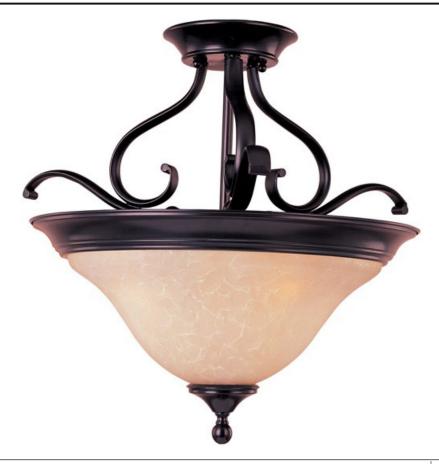

### PRODUCT DESCRIPTION

Linda EE is a beautiful transitional energy saving collection with long flowing arms. The warm Wilshire glass perfectly complements the Oil Rubbed Bronze finish. Fixtures include energy efficient, long lasting and low maintenance compact fluorescent bulbs, with select fixtures being Energy Star certified.

#### **FINISHES OPTION**

Oil Rubbed Bronze OI

# GLASS

Wilshire WS

### MATERIAL

Iron