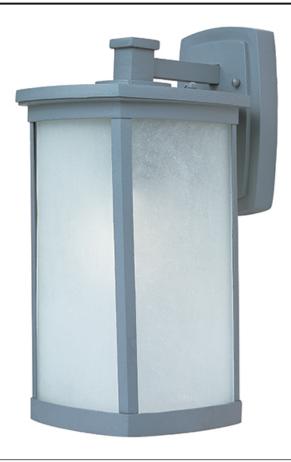

## PRODUCT DESCRIPTION

Simple lines create a transitional style that fits a wide variety of exterior home design. Available in both Platinum and Bronze finish with Frosted Seedy glass in florescent or incandescent. Fluorescent models can easily be adapted to LED with the optional LED GU24 lamp.

## GLASS

Frosted Seedy FS

#### MATERIAL

DIE CAST ALUMINUM

#### **RATINGS**

Wet Location