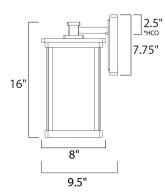

\*height from center of outlet to the top of the fixture

## **MEASUREMENTS**

DIMENSION : 8." W x 16." H x 9.5" Ext

BACK PLATE : 5.25" W x 7.75" H x 2.5" HCO

HANGING WEIGHT : 5.72 lb