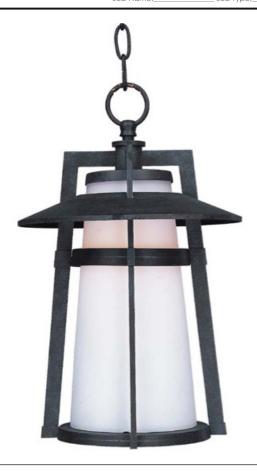

## PRODUCT DESCRIPTION

The Calistoga Collection is where classic, yet contemporary, style meets energy efficiency. With a Die Cast aluminum frame constructed in sleek lines and finished in Adobe, this collection features an integral hood with a Satin White conical shade, casting light downward. The collection is also available in LED (Calistoga LED) and Incandescent (Calistoga).

## **FINISHES OPTION**

Adobe AE

## **GLASS**

Satin White SW

# MATERIAL

DIE CAST ALUMINUM