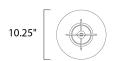

## PRODUCT DESCRIPTION

The Calistoga Collection is where classic, yet contemporary, style meets energy efficiency. With a Die Cast aluminum frame constructed in sleek lines and finished in Adobe, this collection features an integral hood with a Satin White conical shade, casting light downward. The collection is also available in LED (Calistoga LED) and Incandescent (Calistoga).





## **MEASUREMENTS**

DIMENSION : 10.25" W x 17." H

HANGING WEIGHT : 6.16 lb

#### LAMPING

INPUT VOLTAGE : 120V

**LUMENS** : 1,760 Rated (0 Del.)

**BULB** : 1 x 26W (INCLUDED), 26W Total

COLOR\_TEMP : 2700K

## **FINISHES OPTION**

Adobe AE



## **GLASS**

Satin White SW

# MATERIAL

DIE CAST ALUMINUM

#### **RATINGS**

Damp Location



## **ADDITIONAL**

INSTALL UP/DOWN: RATED LIFE 10000 Hours **OPERATING TEMPERATURE:** -20°C (-4°F), 40°C (104°F)

Always consult a qualified electrician before installing any lighting product.



WESTERN DISTRIBUTION CENTER (HEADQUARTER)

**EASTERN DISTRIBUTION CENTER** 

4200 SHIRLEY DR. I ATLANTA, GA 30336

P. 626.956.4200 | F. 626.956.4225 | maximlighting.com