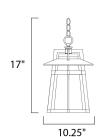

## PRODUCT DESCRIPTION

The Calistoga Collection is where classic, yet contemporary, style meets energy efficiency. With a Die Cast aluminum frame constructed in sleek lines and finished in Adobe, this collection features an integral hood with a Satin White conical shade, casting light downward. The collection is also available in LED (Calistoga LED) and Incandescent (Calistoga).





## **MEASUREMENTS**

DIMENSION : 10.25" W x 17." H

HANGING WEIGHT : 6.16 lb

#### LAMPING

INPUT VOLTAGE : 120V

**LUMENS** : 1,760 Rated (0 Del.)

**BULB** : 1 x 26W (INCLUDED), 26W Total

COLOR\_TEMP : 2700K

## **FINISHES OPTION**

Adobe AE



## **GLASS**

Satin White SW

# MATERIAL

DIE CAST ALUMINUM

#### **RATINGS**

Damp Location



## **ADDITIONAL**

INSTALL UP/DOWN: RATED LIFE 10000 Hours **OPERATING TEMPERATURE:** -20°C (-4°F), 40°C (104°F)

Always consult a qualified electrician before installing any lighting product.



WESTERN DISTRIBUTION CENTER (HEADQUARTER)

**EASTERN DISTRIBUTION CENTER** 

4200 SHIRLEY DR. I ATLANTA, GA 30336

P. 626.956.4200 | F. 626.956.4225 | maximlighting.com