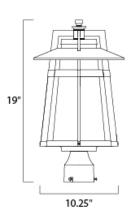

## PRODUCT DESCRIPTION

The Calistoga Collection is where classic, yet contemporary, style meets energy efficiency. With a Die Cast aluminum frame constructed in sleek lines and finished in Adobe, this collection features an integral hood with a Satin White conical shade, casting light downward. The collection is also available in LED (Calistoga LED) and Incandescent (Calistoga).



## **MEASUREMENTS**

DIMENSION : 10.25" W x 19." H

HANGING WEIGHT : 6.27 lb

#### LAMPING

INPUT VOLTAGE : 120V

LUMENS : 1,760 Rated (0 Del.)

BULB : 1 x 26W (INCLUDED), 26W Total

COLOR\_TEMP : 2700K

## **FINISHES OPTION**

Adobe AE



## GLASS

Satin White SW

# MATERIAL

DIE CAST ALUMINUM

#### **RATINGS**

Wet Location



## **ADDITIONAL**

INSTALL UP/DOWN: RATED LIFE 10000 Hours OPERATING TEMPERATURE: -20°C (-4°F), 40°C (104°F)

Always consult a qualified electrician before installing any lighting product.



# WESTERN DISTRIBUTION CENTER (HEADQUARTER)

253 NORTH VINELAND AVE I CITY OF INDUSTRY, CA 91746

## EASTERN DISTRIBUTION CENTER

4200 SHIRLEY DR. I ATLANTA, GA 30336

P. 626.956.4200 | F. 626.956.4225 | maximlighting.com