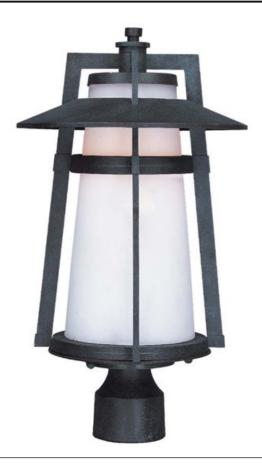

## PRODUCT DESCRIPTION

The Calistoga Collection is where classic, yet contemporary, style meets energy efficiency. With a Die Cast aluminum frame constructed in sleek lines and finished in Adobe, this collection features an integral hood with a Satin White conical shade, casting light downward. The collection is also available in LED (Calistoga LED) and Incandescent (Calistoga).

## **FINISHES OPTION**

Adobe AE

## GLASS

Satin White SW

# MATERIAL

DIE CAST ALUMINUM