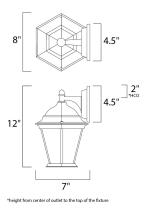

#### **MEASUREMENTS**

DIMENSION : 8." W x 12." H x 7." Ext **BACK PLATE** : 4.53" W x 4.53" H x 2." HCO HANGING WEIGHT

: 2.2 lb