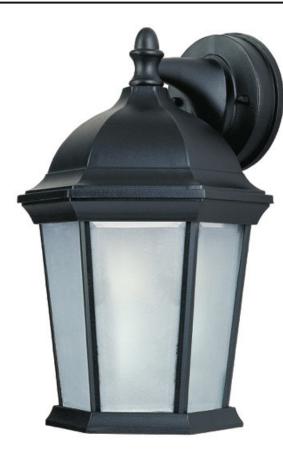

#### **PRODUCT DESCRIPTION**

Maxim Lighting's energy efficiency commitment to both the residential lighting and the home building industries will assure you a product line focused on your basic lighting needs. With the Side Door EE collection you not only will find quality lighting that is well designed, well priced and readily available, but also energy efficient featuring energy saving fluorescent lighting that saves money and allow for low maintenance.

### **FINISHES OPTION**

Black BK

GLASS Frosted FT

MATERIAL Die Cast Aluminum

RATINGS Wet Location