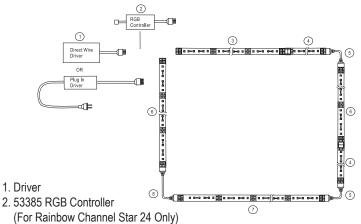

- 1. Layout your installation prior to installing clips. StarStrand Rainbow Channel Star is a 24V 4-Pin system. You must use the StarStrand 4-Pin to 6-Pin Adapter Cord (53352), which is included with each 24", 36" and 48" StarStrand Rainbow Channel Star 24 items, to connect to the 24V 6-Pin driver. StarStrand 4-Pin Connecting Cords are available in 3" (53265), 13" (53267), 73" (53268) lengths if driver needs to remote from StarStrand Rainbow Channel Star 24. Do not exceed distance of 24' from driver to StarStrand Rainbow Channel Star 24 installation. If connecting cords are in a difficult to reach area it is recommended to use heat shrink tubes (53256) over cord connections to make sure cords do not disconnect.
- 2. Do not exceed maximum runs listed on chart on reverse side of these instructions. Connecting cords may be used between sections of StarStrand Rainbow Channel Star 24 when necessary. The length of the connecting cord does not affect maximum run. Maximum run distances listed are the length of StarStrand Rainbow Channel Star 24 only. Do not exceed distance of 12' between 2 sections of StarStrand Rainbow Channel Star 24.
- Connector pins are made of brass and care needs to be taken not to bend pins during installation.
- 4. StarStrand Rainbow Channel Star 24 is a RGB color tape system with multiple colors and functions available. A StarStrand RGB controller (53385) must be used to control this system. The controller is installed between the driver and the first section of StarStrand Rainbow Channel Star 24 or StarStrand 4-Way Connector (53284). The driver output cord plugs into the 24V DC cord supplied with StarStrand RGB Controller. The output cord from the StarStrand RGB Controller is then plugged into the StarStrand Rainbow Channel Star 24 or StarStrand 4-Way Connector. There are multiple programmed functions to the RGB controller that are operated using the RF remote control included. Refer to directions included in controller for operation.
- 5. If a run greater than 30' is required, install a (53386) StarStrand RGB Amplifier at the end of each run before continuing with additional StarStrand Rainbow Channel Star 24. Each amplifier requires a driver large enough to power the remaining distance. The use of these amplifiers will allow you to use one StarStrand RGB controller and the entire installation will be synchronized.

Maxim Lighting International will, at its election, repair, replace or make appropriate adjustment where Maxim Lighting International inspection discloses any such defects occurring in normal usage within five (5) years after date of shipment. Maxim Lighting International is not responsible for removal or installation costs. This warranty is limited to the repair or replacement of the product only and that Maxim Lighting International is not responsible for any labor incurred. Use of incorrect installation methods and/or bulb wattage will void the warranty.