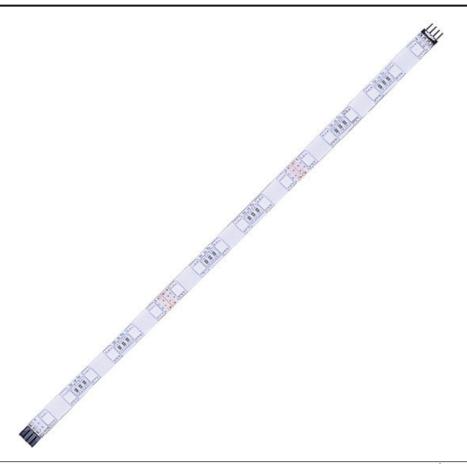

## PRODUCT DESCRIPTION

Mysteriously illuminating from above, below, or within, StarStrand discreetly goes where no light has gone before, even under water. Unthinkably thin strips of LEDs adhere to surfaces unfit for traditional fixtures, bathing the most unusual places with dimmable warm white light or a remote-controlled rainbow of vibrant colors for a virtually undetectable, surprisingly unpredictable effect.

## **MEASUREMENTS**

DIMENSION : 12." L x 0.394" W x 0.11" H

HANGING WEIGHT

#### LAMPING

INPUT VOLTAGE : 24V

LUMENS : 0 Rated (0 Del.)

**BULB** : 18 x 0.24W LED 4W Total